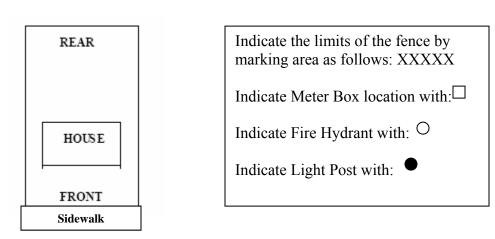

#### What is the process to apply for a fence permit?

- 1. Complete the fence permit application and a simple plot plan, drawn to scale, showing the proposed fence location in relationship to property (illustrated below.)
- 2. Call City Hall to schedule inspections
  - Block fence requires three inspections 1<sup>st</sup> lift (about 2 ft high and rebar), last lift, and final.

#### SAMPLE FENCE SITE PLAN